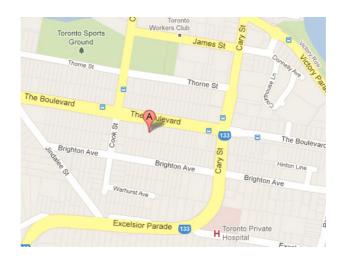

## HOW TO FIND US (SEE MAP ABOVE – MARKED A)

We are located on the Boulevard in Toronto, between Cary St. and Cook St. There is car parking at the rear of the premise. There is easy wheelchair access.